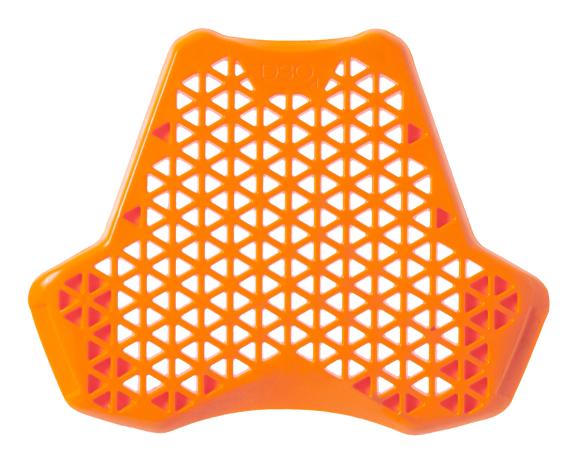

## Level 1 Chest Protection

Mitigate Fear. Prevent Injury.

D3O's materials are designed to absorb and dissipate energy in response to blunt force impact.

The D3O® CP1 Compact L1 chest protector features a low-profile, optimised material and TriVent geometry combination to provide maximum ventilation and protection for the 2-wheel market. Its winged, tapered design offers additional rib protection and discreet integration into jackets.

The CP1 Compact is ideal for those wanting a smaller pad due to smaller chest size or the need for increased freedom of movement.

#### **Product Features**

- D3O® patented technology
- Certified to exceed the performance requirements of
- EN 1621-3:2018 Level 1, including optional cold test at -10°C
- UKCA Certified
- Ventilation offering superior breathability
- Available in full chest
- Winged design
- Type A coverage