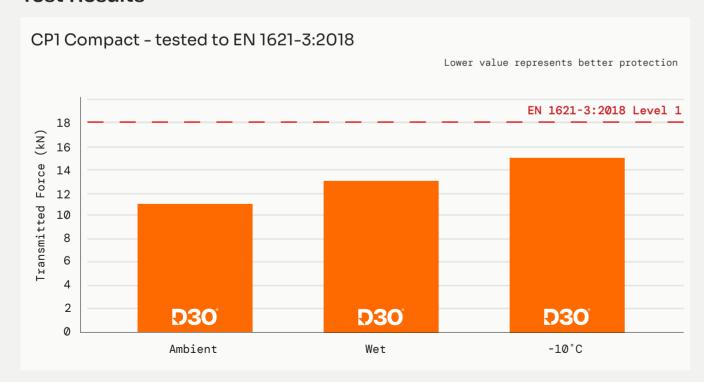

## **Test Results**

#### **Product Features**

- D3O® patented technology
- Certified to exceed the performance requirements of
- EN 1621-3:2018 Level 1, including optional cold test at -10°C
- UKCA Certified
- Ventilation offering superior breathability
- Available in full chest
- Winged design
- Type A coverage